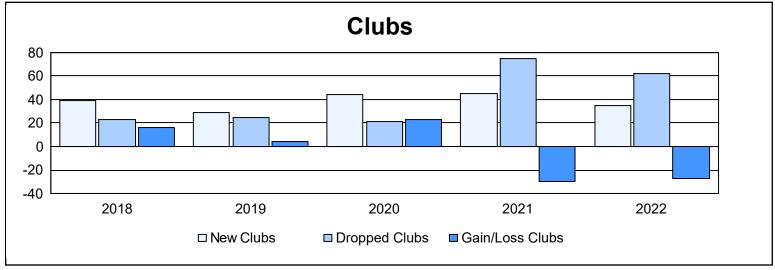

| Year      | New<br>Clubs | Dropped<br>Clubs | Gain/<br>Loss<br>Clubs | New<br>Members | Charter<br>Members | Reinstate<br>Members | Transfer<br>Members | Total<br>Member<br>Added | Total<br>Members<br>Dropped | Gain/<br>Loss<br>Members |
|-----------|--------------|------------------|------------------------|----------------|--------------------|----------------------|---------------------|--------------------------|-----------------------------|--------------------------|
| 2017-2018 | 39           | 23               | 16                     | 2,003          | 1,010              | 224                  | 98                  | 3,335                    | 3,181                       | 154                      |
| 2018-2019 | 29           | 25               | 4                      | 1,310          | 750                | 123                  | 46                  | 2,229                    | 2,997                       | -768                     |
| 2019-2020 | 44           | 21               | 23                     | 1,099          | 683                | 153                  | 65                  | 2,000                    | 2,291                       | -291                     |
| 2020-2021 | 45           | 75               | -30                    | 1,167          | 897                | 206                  | 63                  | 2,333                    | 2,976                       | -643                     |
| 2021-2022 | 35           | 62               | -27                    | 1,357          | 964                | 206                  | 64                  | 2,591                    | 2,697                       | -106                     |
| Average   | 38           | 41               | -3                     | 1,387          | 861                | 182                  | 67                  | 2,498                    | 2,828                       | -331                     |