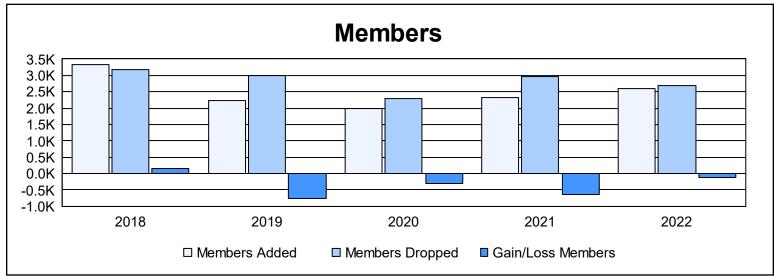

| Year      | New<br>Clubs | Dropped<br>Clubs | Gain/<br>Loss<br>Clubs | New<br>Members | Charter<br>Members | Reinstate<br>Members | Transfer<br>Members | Total<br>Member<br>Added | Total<br>Members<br>Dropped | Gain/<br>Loss<br>Members |
|-----------|--------------|------------------|------------------------|----------------|--------------------|----------------------|---------------------|--------------------------|-----------------------------|--------------------------|
| 2017-2018 | 39           | 23               | 16                     | 2,003          | 1,010              | 224                  | 98                  | 3,335                    | 3,181                       | 154                      |
| 2018-2019 | 29           | 25               | 4                      | 1,310          | 750                | 123                  | 46                  | 2,229                    | 2,997                       | -768                     |
| 2019-2020 | 44           | 21               | 23                     | 1,099          | 683                | 153                  | 65                  | 2,000                    | 2,291                       | -291                     |
| 2020-2021 | 45           | 75               | -30                    | 1,167          | 897                | 206                  | 63                  | 2,333                    | 2,976                       | -643                     |
| 2021-2022 | 35           | 62               | -27                    | 1,357          | 964                | 206                  | 64                  | 2,591                    | 2,697                       | -106                     |
| Average   | 38           | 41               | -3                     | 1,387          | 861                | 182                  | 67                  | 2,498                    | 2,828                       | -331                     |